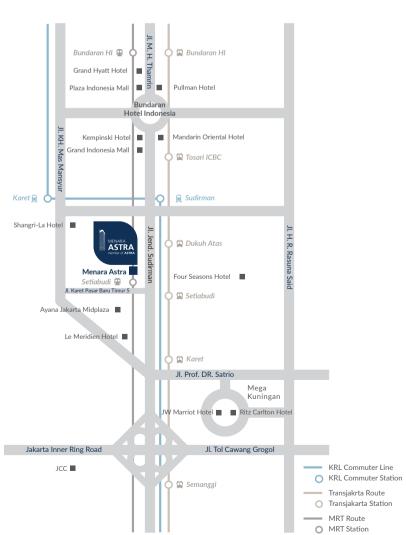

### The City's Most Lucrative Address

The Tower is situated at the heart of the Nation's economy. A convenient location for our business can flourish, where many accomplished businesses with global reach resides.

Strategically located at the Sudirman street, the tower is close by to Transjakarta Bus Rapid Transit (BRT), the Commuter Electric Train (KRL), and MRT in the near future.

In the inner core of the capital's prestigious commercial zone, the location provides a convenient access to the city's major thoroughfares, six-star amenities and prominent landmarks. This is a place where you can hear Jakarta's heart beating, is where we lay our touchstone of success, representing the best of the country and standing strong for the future as the pride of the nation.